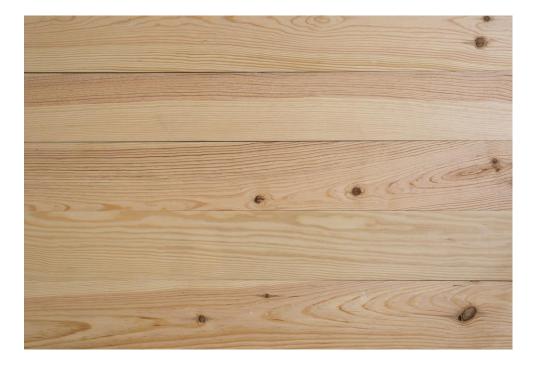

## HIGH QUALITY FINISHINGS

THIS DUPLEX HAS PINE WOOD FLOORING FOR THE COMMON AREAS AND THE BEDROOM, WHILE THE SUITES AND MASTERSUITES HAVE WHITE CERAMIC FLOORS.

WITH AN ASTONISHING, YET TRADITIONAL BLUE TILE WORK (CHICAGO COBALT BLUE, NEW TERRACOTA COLLECTION), THIS DUPLEX PORTAYS A LUXURIOUS YET URBAN LIFESTYLE.