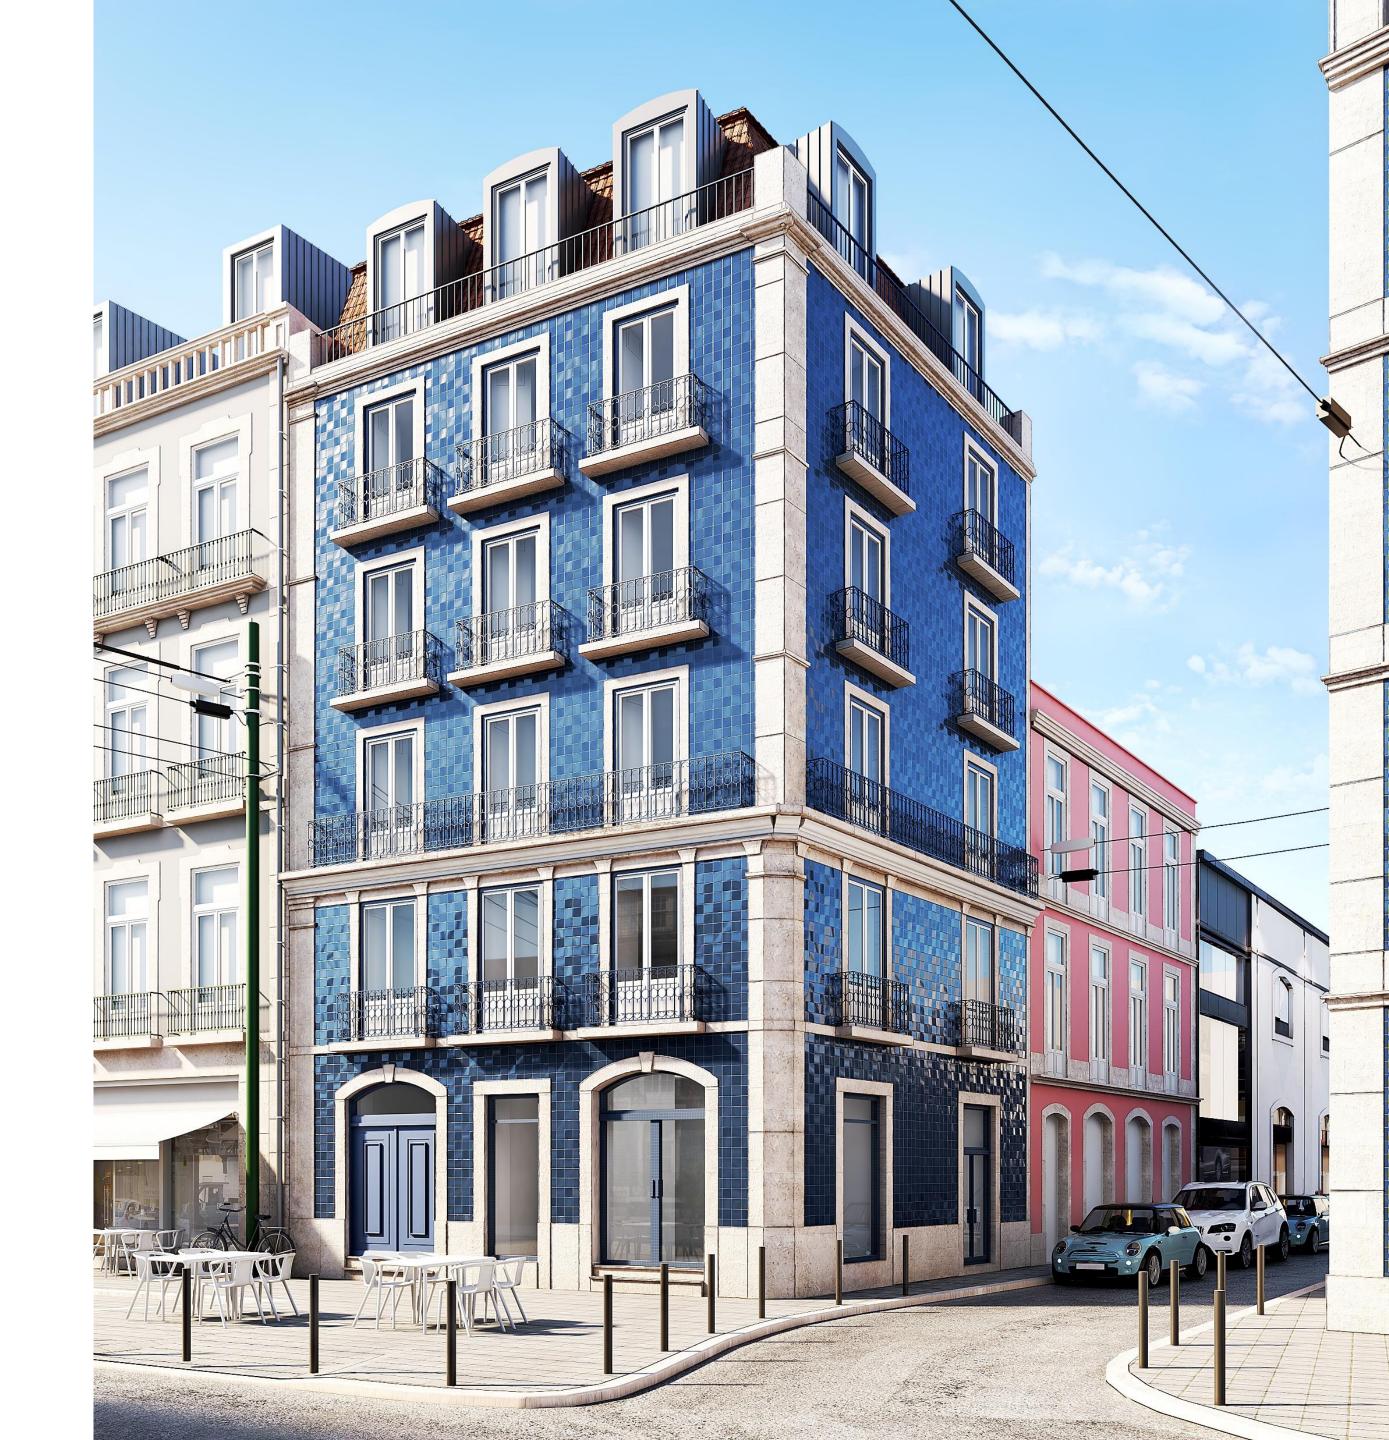

# CONDE BARÃO PROJECT CAIS DO SODRÉ

ASSEMBLEIA DA REPUBLICA

TIMEOUT MARKET

CAIS DO SODRÉ

10 MINUTES WALK TO CAIS DO SODRÉ METRO AND TRAIN STATION

## RECONSTRUCTION PROJECT

IN BETWEEN TWO CULTURAL HUBS, SANTOS AND CAIS DO SODRÉ, THIS PROJECT WAS CAREFULLY DESIGNED TO TAKE ADVANTAGE OF ITS HISTORY, COMMERCE AND TOURISM.

WITH ONE OF A KIND DUPLEX T3, THE BALCONY THAT SURROUNDS THE BUILDING ALLOWS FOR A BREATHTAKING **RIVER VIEW.** 

## HIGH QUALITY FINISHINGS

THIS DUPLEX HAS PINE WOOD FLOORING FOR THE COMMON AREAS AND THE BEDROOM, WHILE THE SUITES AND MASTERSUITES HAVE WHITE CERAMIC FLOORS.

WITH AN ASTONISHING, YET TRADITIONAL BLUE TILE WORK (CHICAGO COBALT BLUE, NEW TERRACOTA COLLECTION), THIS DUPLEX PORTAYS A LUXURIOUS YET URBAN LIFESTYLE.

### 4TH and 5TH FLOORS - DUPLEX