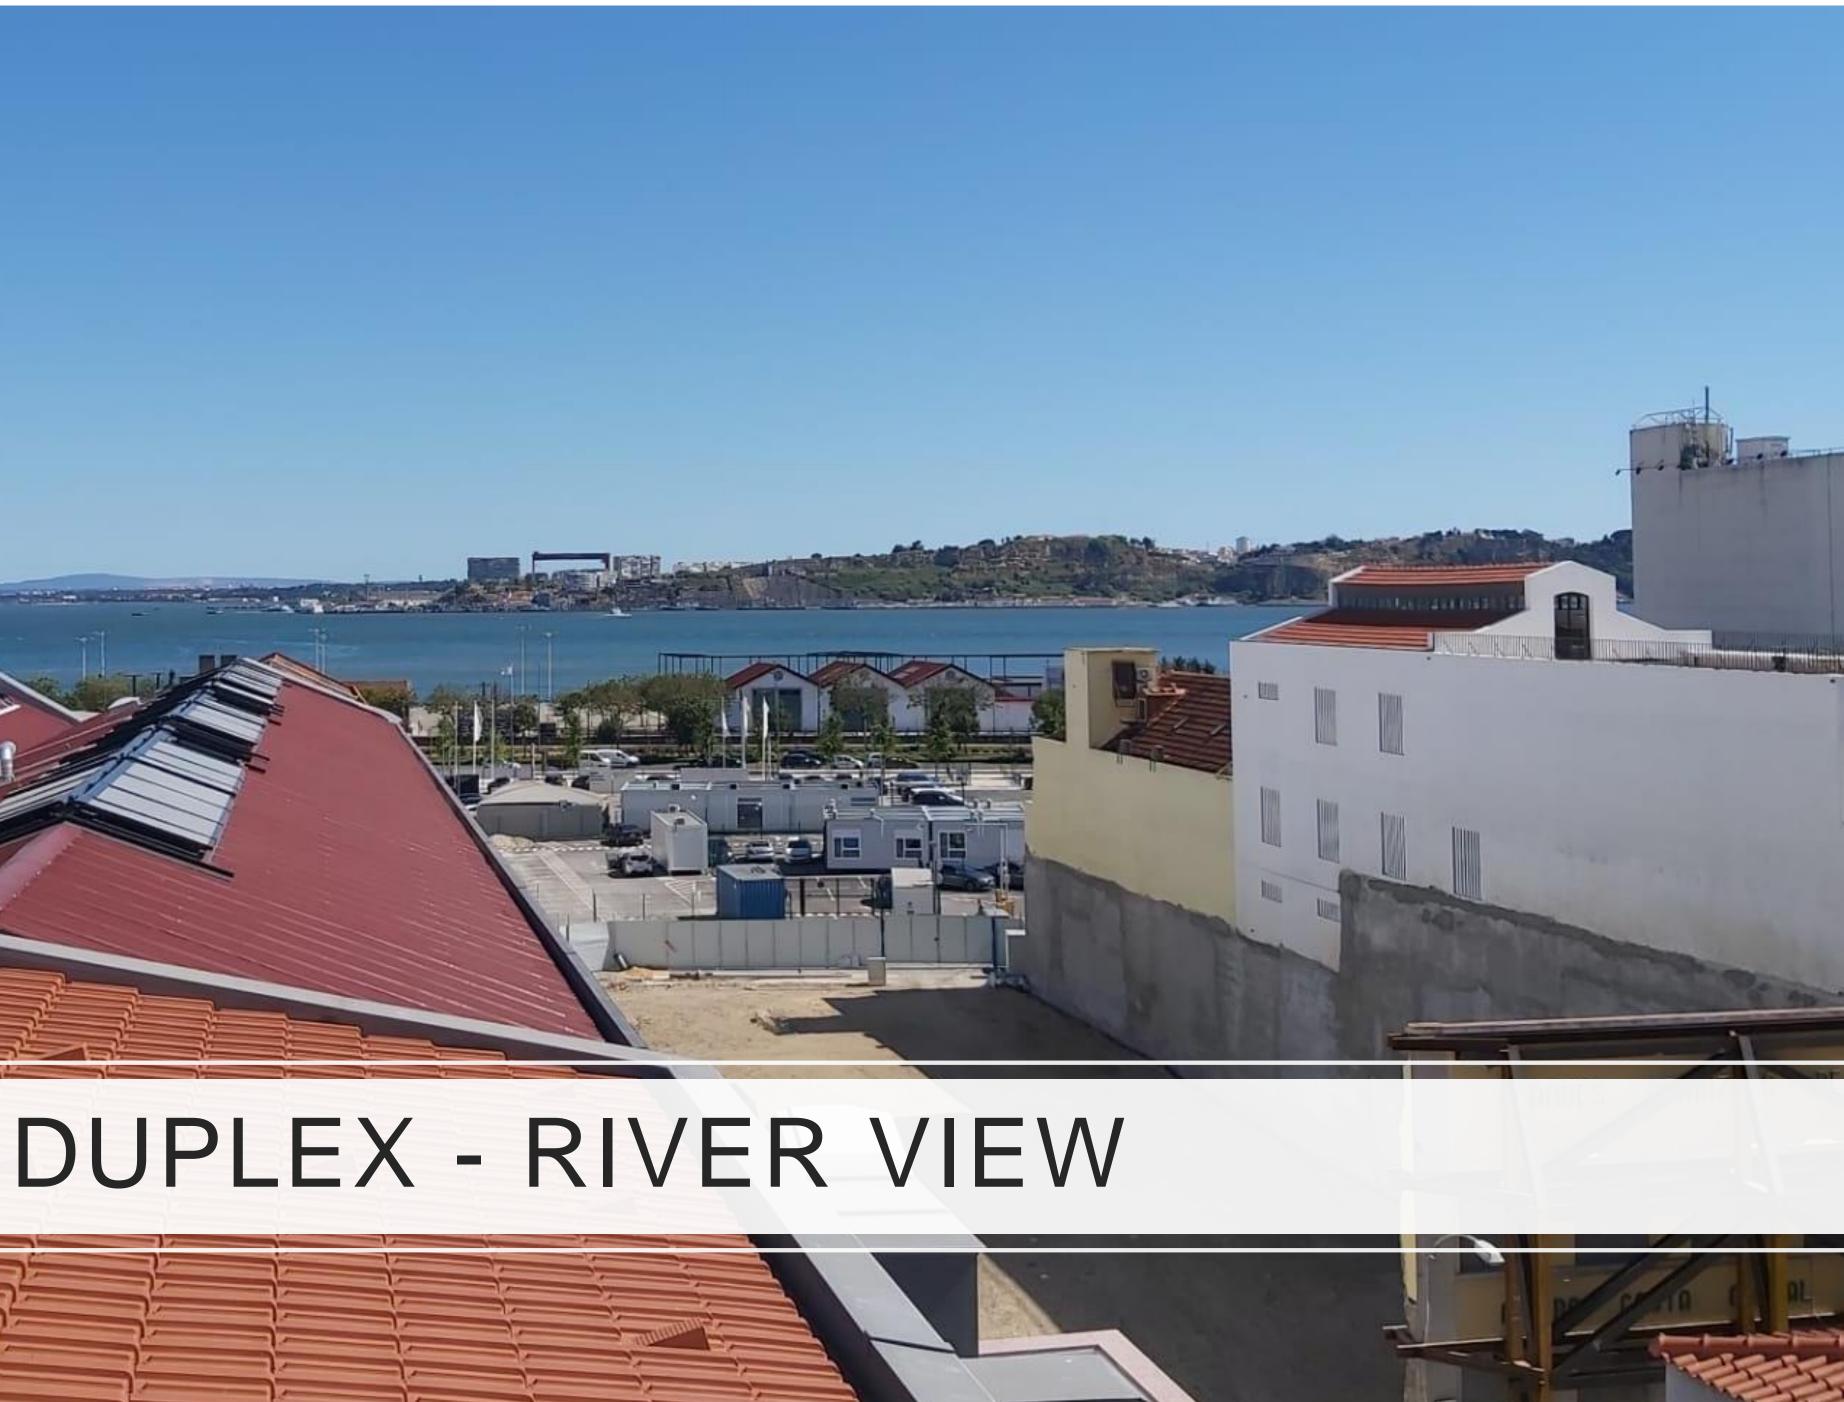

## RECONSTRUCTION PROJECT

IN BETWEEN TWO CULTURAL HUBS, SANTOS AND CAIS DO SODRÉ, THIS PROJECT WAS CAREFULLY DESIGNED TO TAKE ADVANTAGE OF ITS HISTORY, COMMERCE AND TOURISM.

WITH ONE OF A KIND DUPLEX T3, THE BALCONY THAT SURROUNDS THE BUILDING ALLOWS FOR A BREATHTAKING **RIVER VIEW.** 