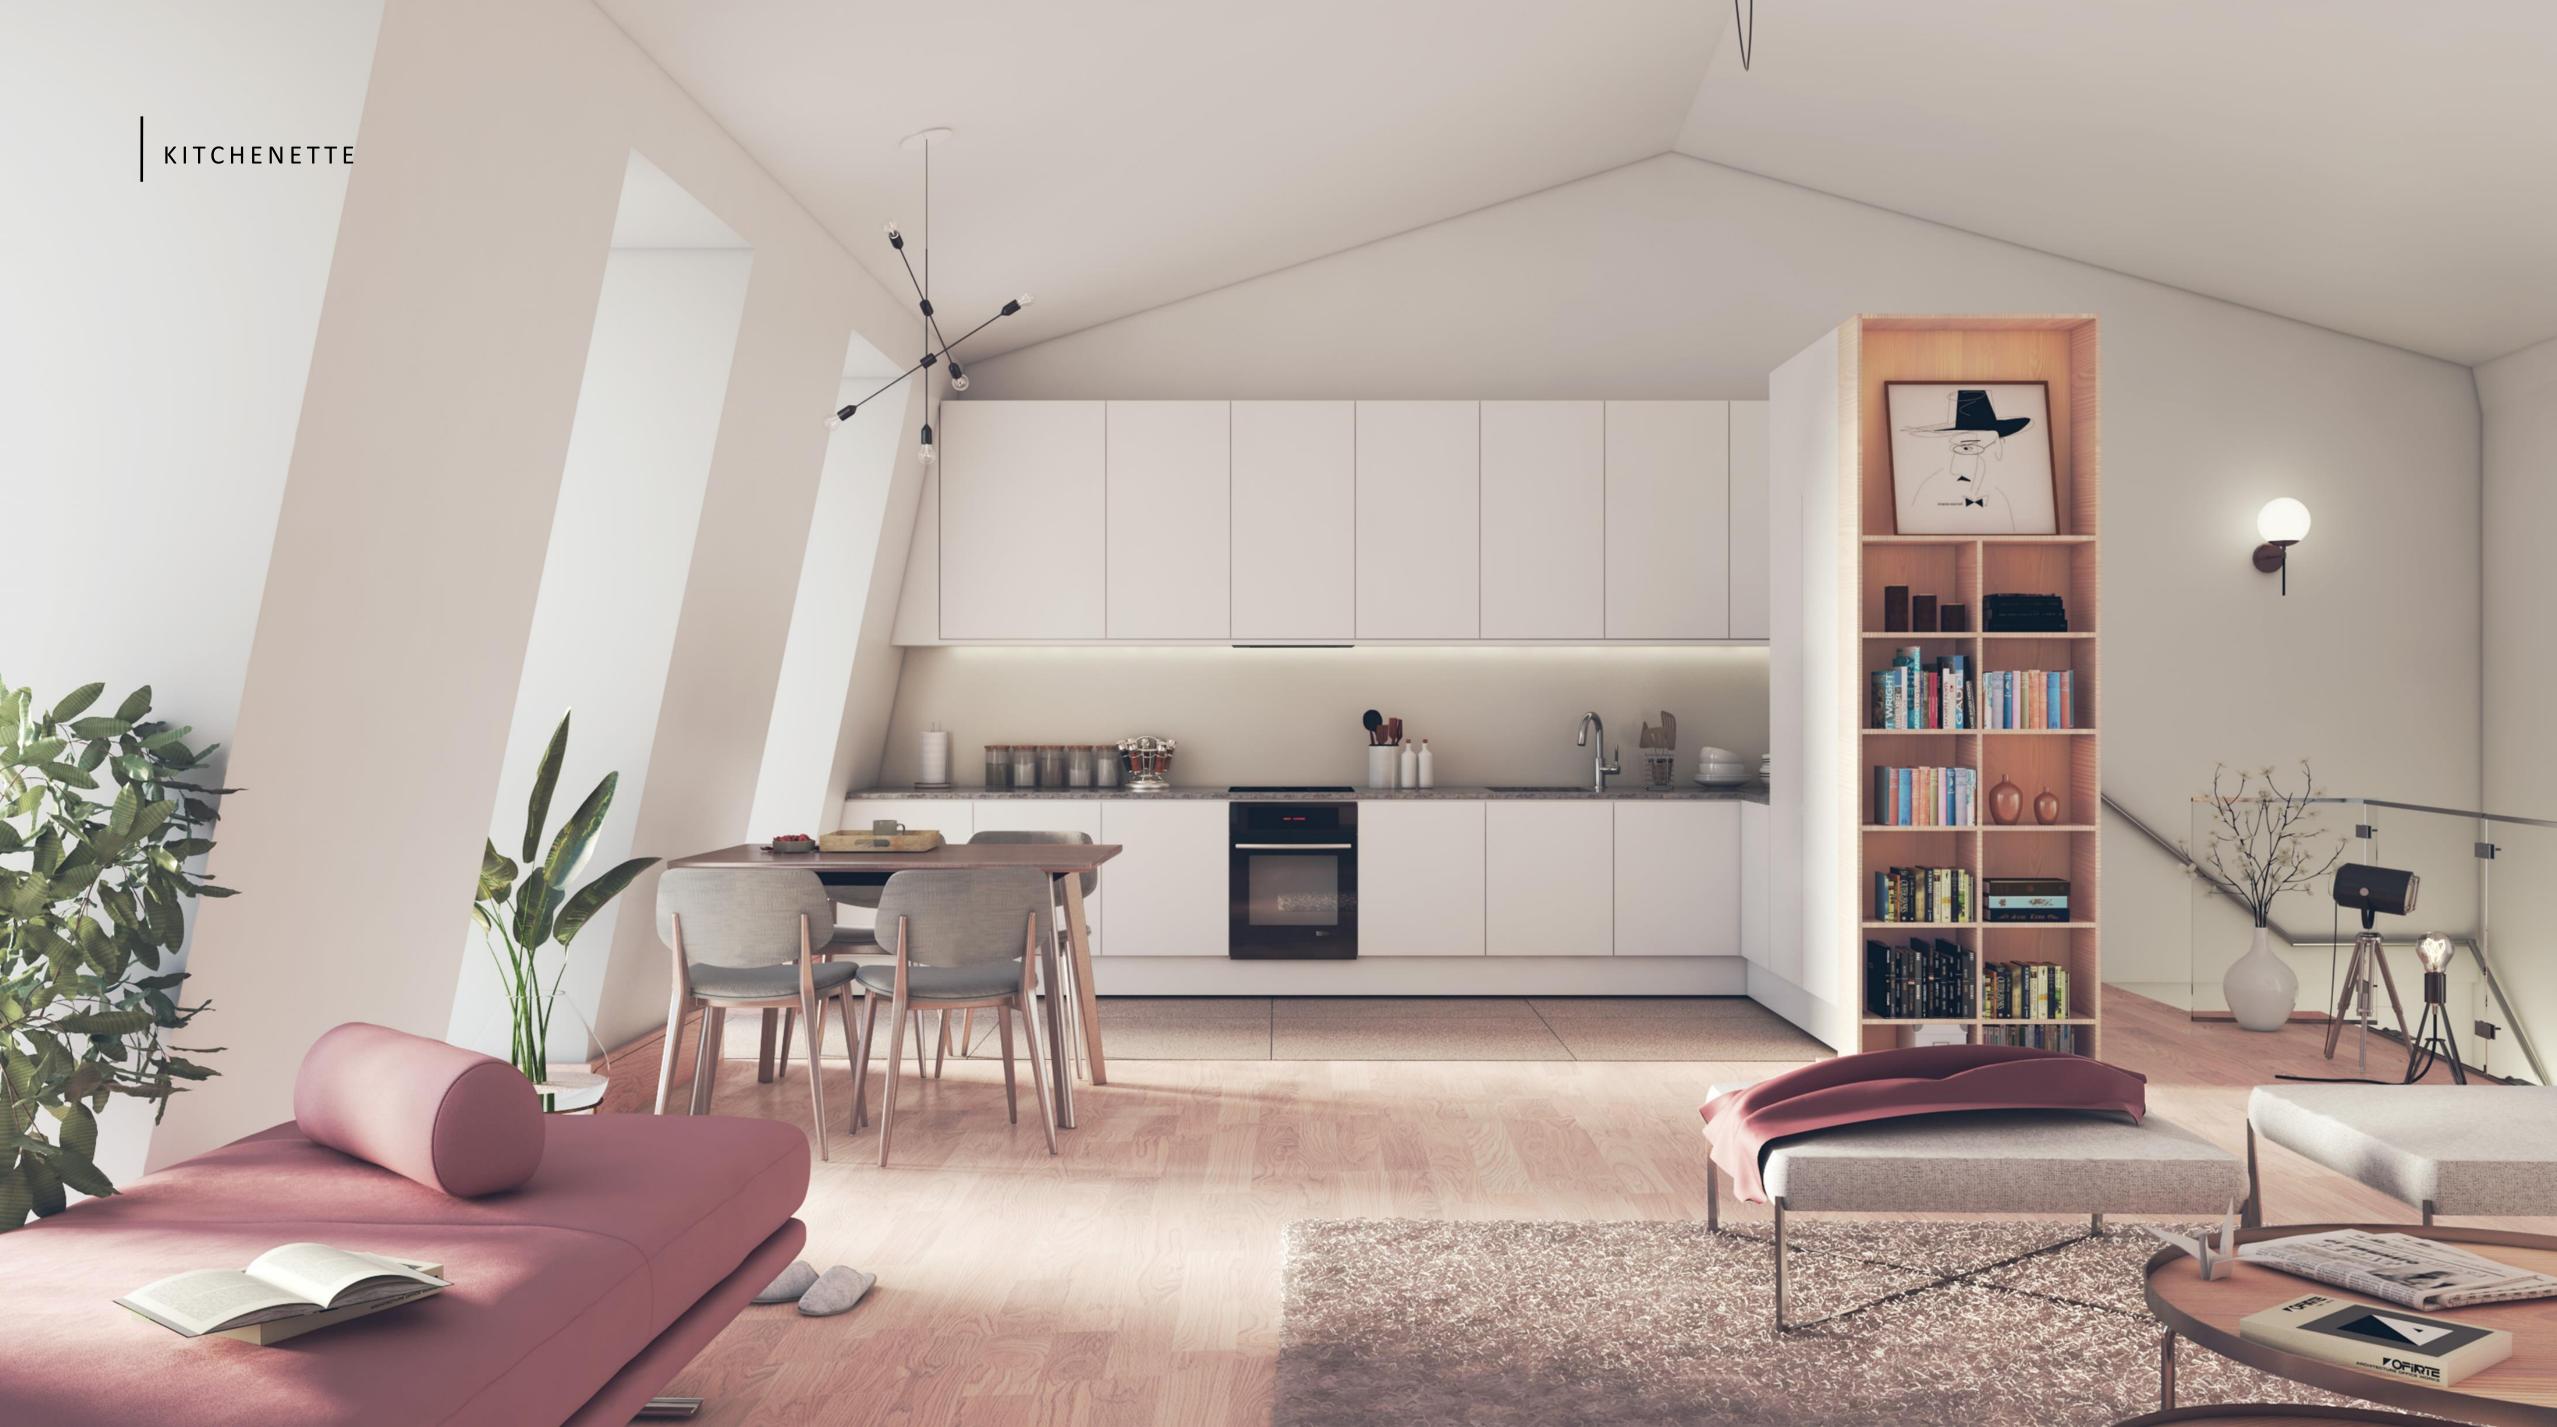

## HIGH QUALITY FINISHINGS

THIS DUPLEX HAS PINE WOOD FLOORING FOR THE COMMON AREAS AND THE BEDROOM, WHILE THE SUITES AND MASTERSUITES HAVE WHITE CERAMIC FLOORS.

WITH AN ASTONISHING, YET TRADITIONAL BLUE TILE WORK (CHICAGO COBALT BLUE, NEW TERRACOTA COLLECTION), THIS DUPLEX PORTAYS A LUXURIOUS YET URBAN LIFESTYLE.

### 4TH and 5TH FLOORS - DUPLEX