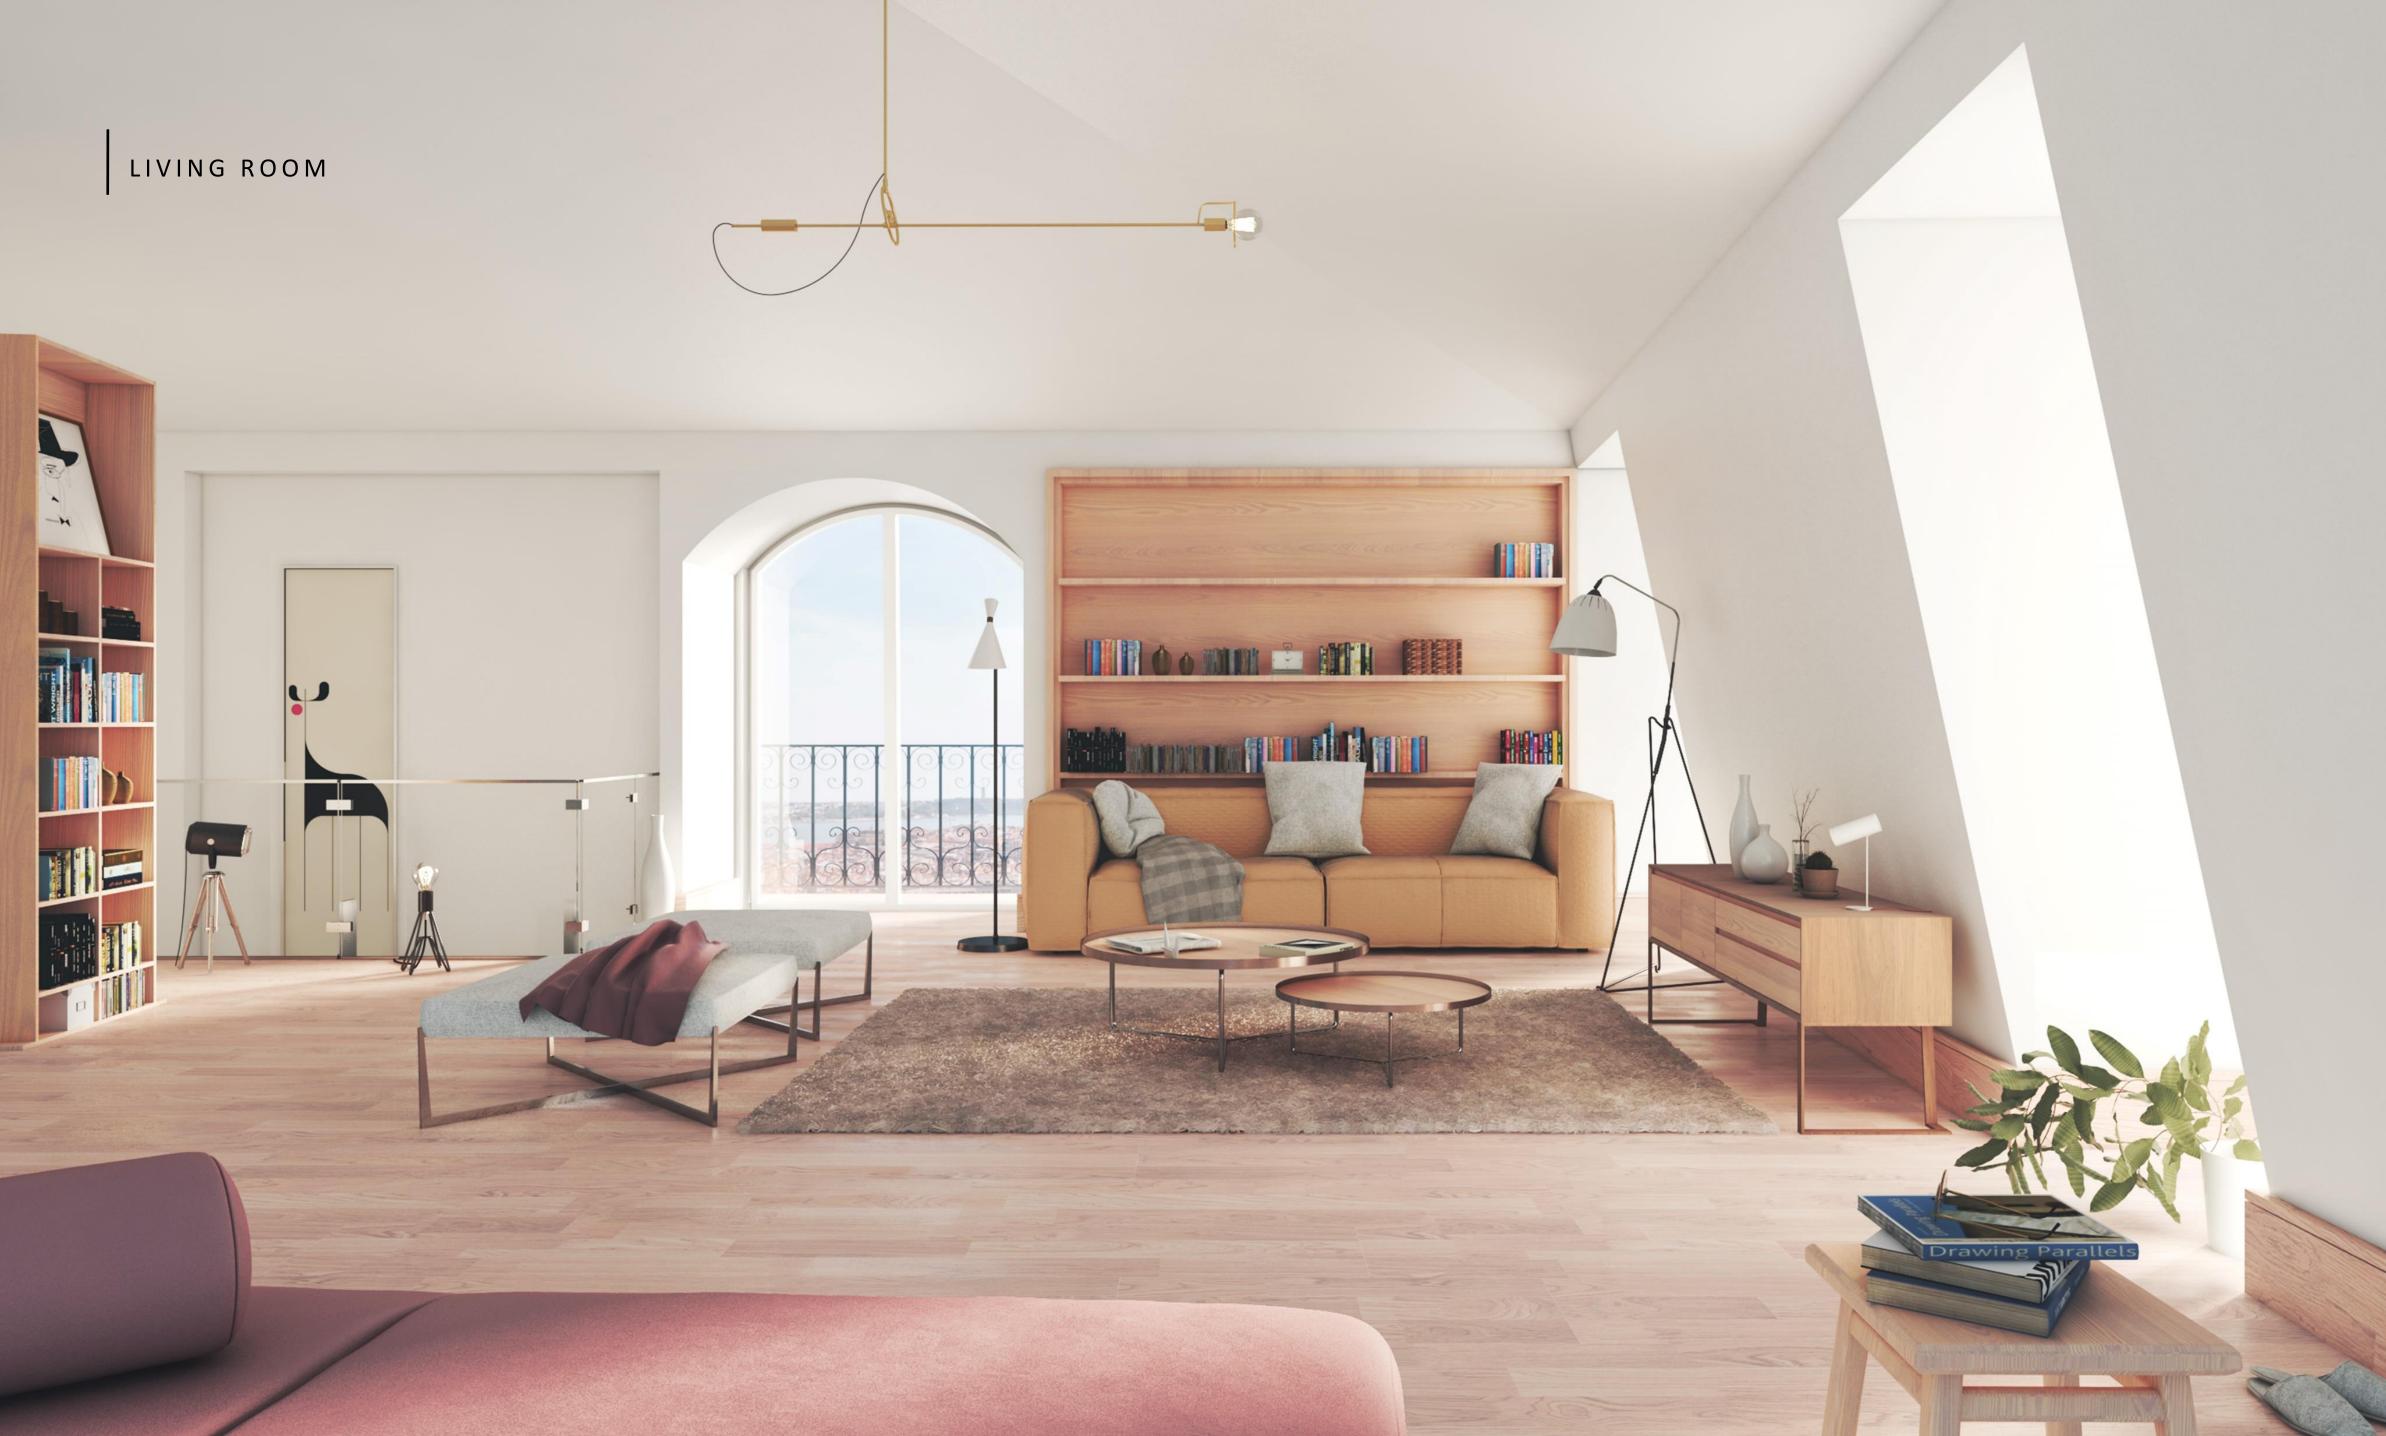

## RECONSTRUCTION PROJECT

IN BETWEEN TWO CULTURAL HUBS, SANTOS AND CAIS DO SODRÉ, THIS PROJECT WAS CAREFULLY DESIGNED TO TAKE ADVANTAGE OF ITS HISTORY, COMMERCE AND TOURISM.

WITH ONE OF A KIND DUPLEX T3, THE BALCONY THAT SURROUNDS THE BUILDING ALLOWS FOR A BREATHTAKING **RIVER VIEW.** 

## HIGH QUALITY FINISHINGS

THIS DUPLEX HAS PINE WOOD FLOORING FOR THE COMMON AREAS AND THE BEDROOM, WHILE THE SUITES AND MASTERSUITES HAVE WHITE CERAMIC FLOORS.

WITH AN ASTONISHING, YET TRADITIONAL BLUE TILE WORK (CHICAGO COBALT BLUE, NEW TERRACOTA COLLECTION), THIS DUPLEX PORTAYS A LUXURIOUS YET URBAN LIFESTYLE.

### 4TH and 5TH FLOORS - DUPLEX