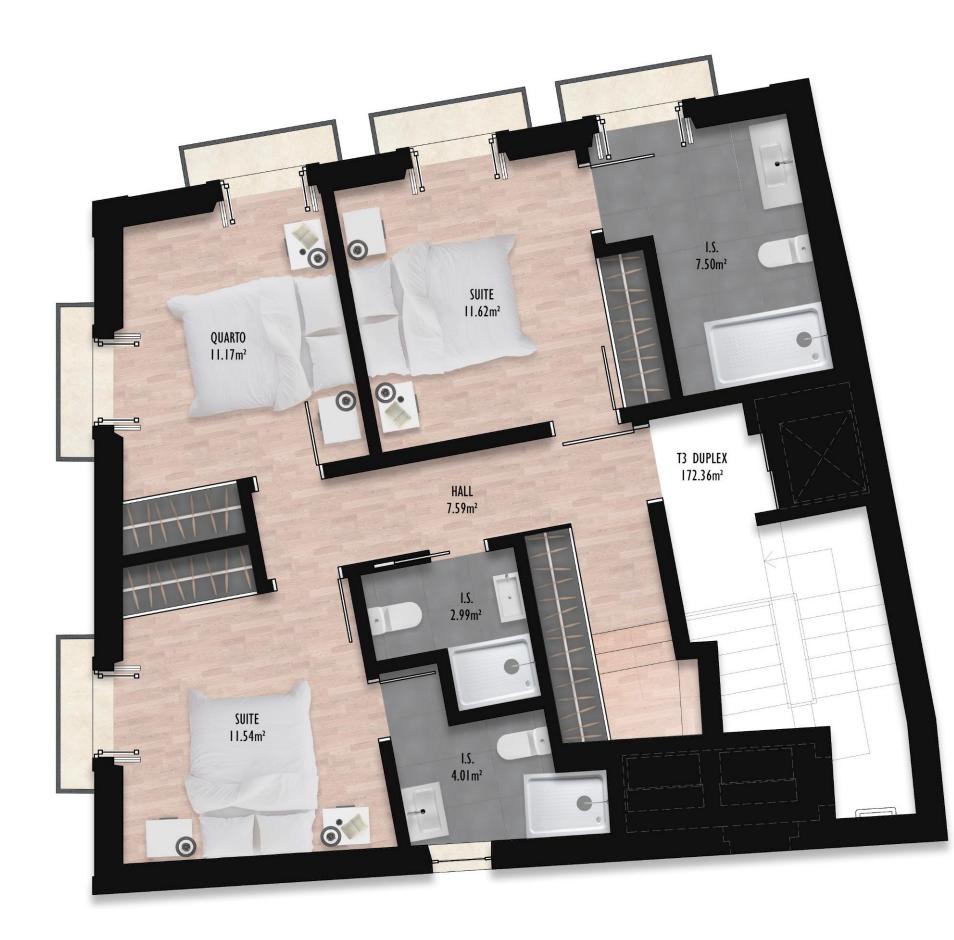

### 4TH and 5TH FLOORS - DUPLEX

## HIGH QUALITY FINISHINGS

THIS DUPLEX HAS PINE WOOD FLOORING FOR THE COMMON AREAS AND THE BEDROOM, WHILE THE SUITES AND MASTERSUITES HAVE WHITE CERAMIC FLOORS.

WITH AN ASTONISHING, YET TRADITIONAL BLUE TILE WORK (CHICAGO COBALT BLUE, NEW TERRACOTA COLLECTION), THIS DUPLEX PORTAYS A LUXURIOUS YET URBAN LIFESTYLE.