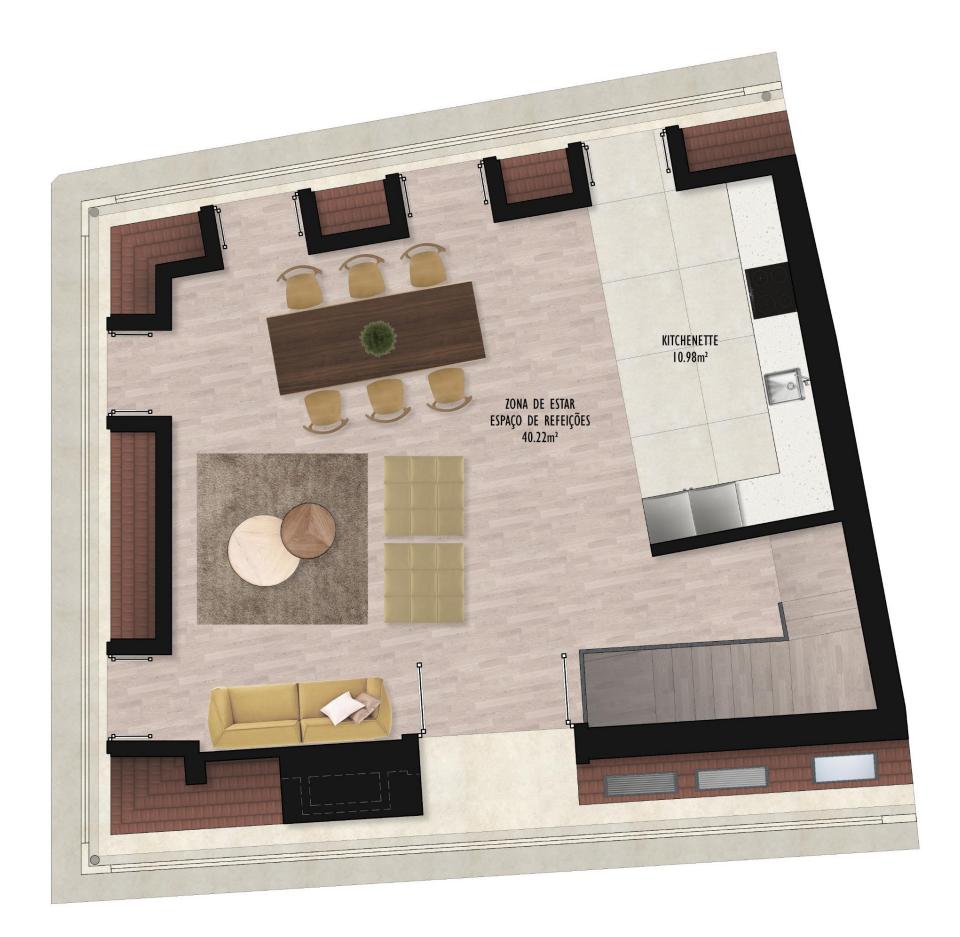

### 4TH and 5TH FLOORS - DUPLEX

## HIGH QUALITY FINISHINGS

THIS DUPLEX HAS PINE WOOD FLOORING FOR THE COMMON AREAS AND THE BEDROOM, WHILE THE SUITES AND MASTERSUITES HAVE WHITE CERAMIC FLOORS.

WITH AN ASTONISHING, YET TRADITIONAL BLUE TILE WORK (CHICAGO COBALT BLUE, NEW TERRACOTA COLLECTION), THIS DUPLEX PORTAYS A LUXURIOUS YET URBAN LIFESTYLE.