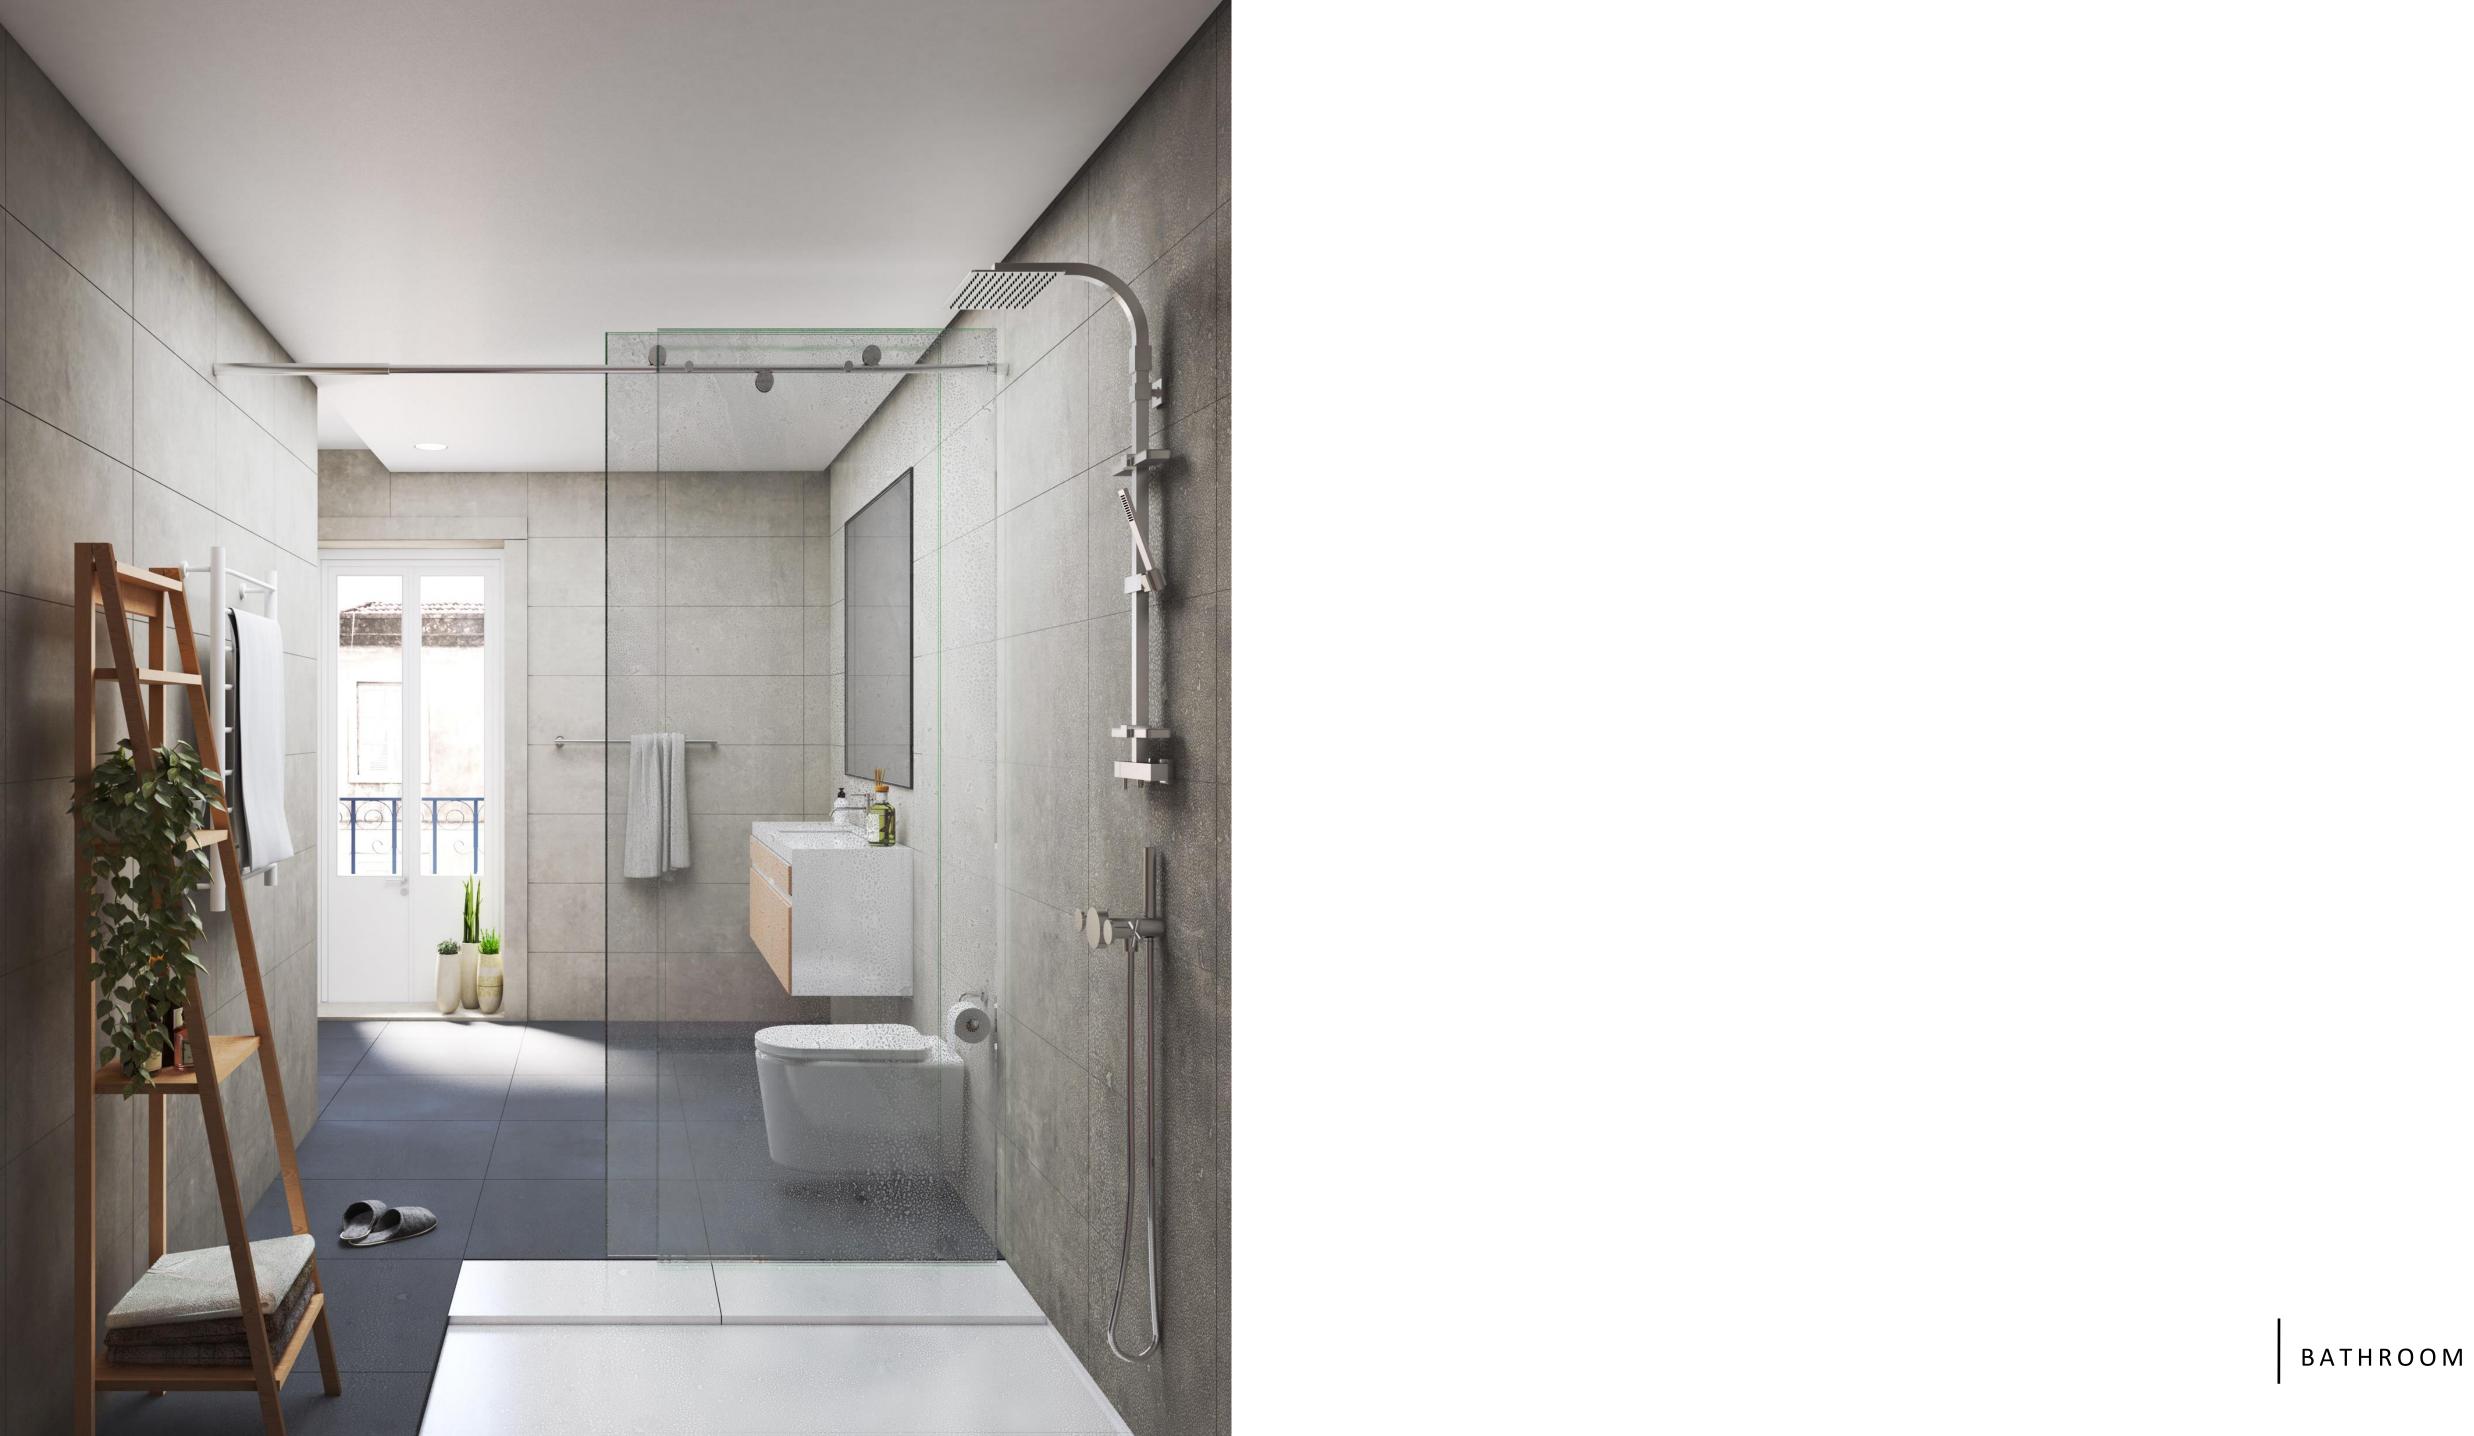

## HIGH QUALITY FINISHINGS

THIS DUPLEX HAS PINE WOOD FLOORING FOR THE COMMON AREAS AND THE BEDROOM, WHILE THE SUITES AND MASTERSUITES HAVE WHITE CERAMIC FLOORS.

WITH AN ASTONISHING, YET TRADITIONAL BLUE TILE WORK (CHICAGO COBALT BLUE, NEW TERRACOTA COLLECTION), THIS DUPLEX PORTAYS A LUXURIOUS YET URBAN LIFESTYLE.

### 4TH and 5TH FLOORS - DUPLEX