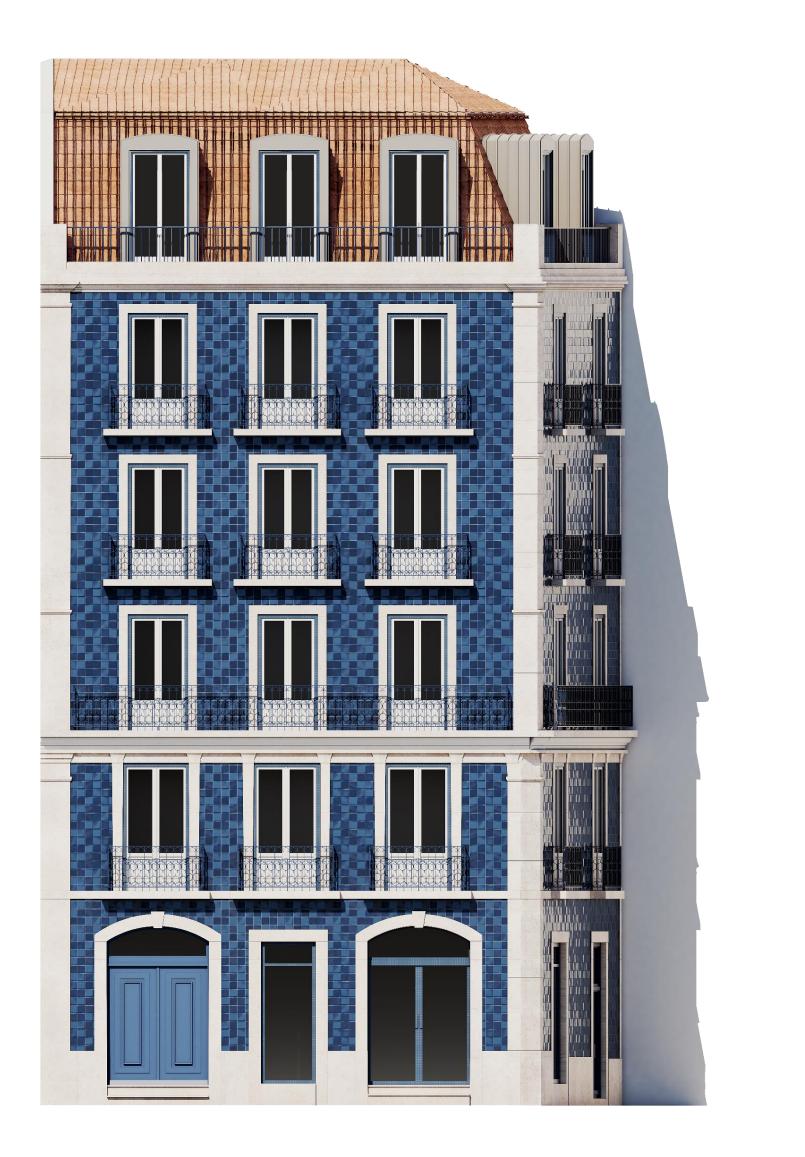

## RECONSTRUCTION PROJECT

IN BETWEEN TWO CULTURAL HUBS, SANTOS AND CAIS DO SODRÉ, THIS PROJECT WAS CAREFULLY DESIGNED TO TAKE ADVANTAGE OF ITS HISTORY, COMMERCE AND TOURISM.

WITH ONE OF A KIND DUPLEX T3, THE BALCONY THAT SURROUNDS THE BUILDING ALLOWS FOR A BREATHTAKING **RIVER VIEW.** 

## HIGH QUALITY FINISHINGS

THIS DUPLEX HAS PINE WOOD FLOORING FOR THE COMMON AREAS AND THE BEDROOM, WHILE THE SUITES AND MASTERSUITES HAVE WHITE CERAMIC FLOORS.

WITH AN ASTONISHING, YET TRADITIONAL BLUE TILE WORK (CHICAGO COBALT BLUE, NEW TERRACOTA COLLECTION), THIS DUPLEX PORTAYS A LUXURIOUS YET URBAN LIFESTYLE.