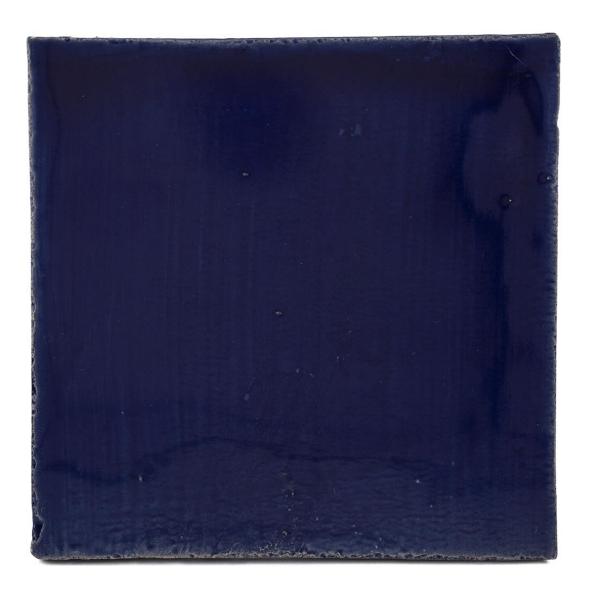

## HIGH QUALITY FINISHINGS

THIS DUPLEX HAS PINE WOOD FLOORING FOR THE COMMON AREAS AND THE BEDROOM, WHILE THE SUITES AND MASTERSUITES HAVE WHITE CERAMIC FLOORS.

WITH AN ASTONISHING, YET TRADITIONAL BLUE TILE WORK (CHICAGO COBALT BLUE, NEW TERRACOTA COLLECTION), THIS DUPLEX PORTAYS A LUXURIOUS YET URBAN LIFESTYLE.